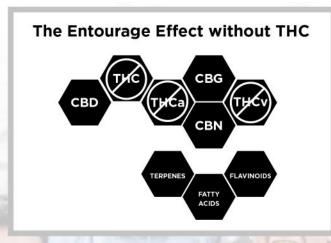

## Why Broad Spectrum:

Broad-spectrum CBD contains a range of naturally occurring compounds from the hemp plant, but no tetrahydrocannabinol (THC). Although lacking THC, a premium Broad Spectrum formula such as Liv Platinum 500 Broad Spectrum will produce the coveted "entourage effect" which greatly increases the beneficial results. Simply stated, the sum of all the parts is greater than a single isolate. Liv Platinum 500 Broad Spectrum offers all of the Entourage benefits associated with full-spectrum without the THC!