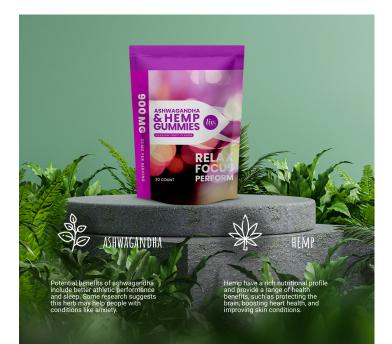

## **INGREDIENTS:**

Ashwagandha Root Extract, CBD Isolate, CBG Isolate, L-theanine and natural passion fruit flavors.

- Ashwagandha
- CBD and CBG
- Gluten Free
- Zero THC
- Improved Memory
- Enhanced Relaxation
- Better Sleep