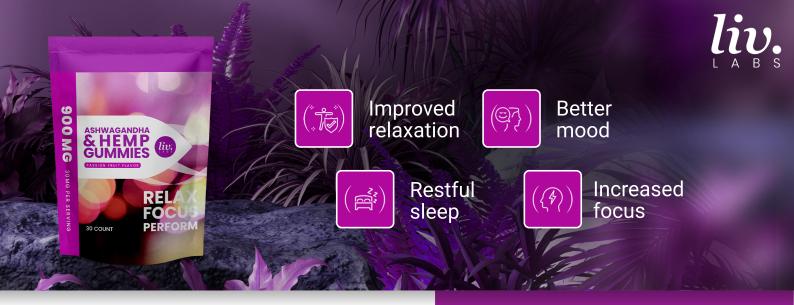

Liv Labs Ashwagandha & Hemp Gummies offer you an incredible way to:

**RELAX:** CBD, CBG, Ashwagandha and L-theanine are all know for their ability to support RELAXATION without drowsiness.

**FOCUS:** CBD and I-theanine help to dampen the distractions of an over-active mind so you can FOCUS on the task at hand.

**PERFORM:** The combination of ingredients in our Liv Labs gummies can improve your mood, stimulate creativity and clear-headedness which can result in better PERFORMANCE